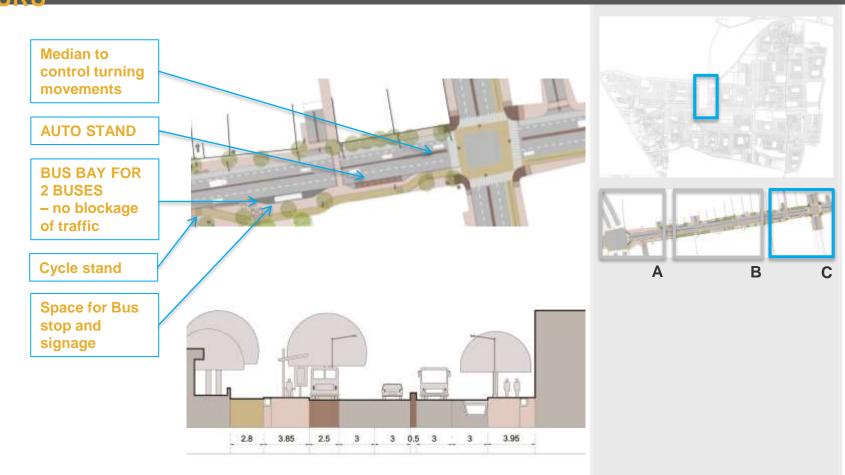

#### BRMeighborngod Improvement Project

www.isemoa.eu

Be Neighborhood marovement Project

С

www.nrdc.org

| Items                      | Area (sqmts) | Length | Number |
|----------------------------|--------------|--------|--------|
| Bicycle Track              | 1640.24      | 395 M  | NA     |
| Footpath (West)            | 1870.49      | 335 M  | NA     |
| Footpath (East)            | 2176.17      | 335 M  | NA     |
| Table top crossings        | 236.41       | NA     | 9      |
| Two-wheeler parking        | 41.60        | NA     | 26     |
| Car Parking                | 161.22       | NA     | 8      |
|                            |              |        |        |
| Autorickshaw Stand/Parking | 31.49        | NA     | 7      |
| Street furniture           | NA           | NA     | 160    |
| Street Lights              | NA           | NA     | 64     |
| Maps                       | NA           | NA     | 3      |
| Advertisement Boards       | NA           | NA     | 16     |
| Trees                      | NA           | NA     | 45     |

#### BENeighborhood Huprovement Project

BE Neighborhood Amprovement Project

Junction A: CPWD junction , 21<sup>st</sup> main road

Junction B: Junction of 21<sup>st</sup> main and 17<sup>th</sup> cross

D

BR Neighborhood mprovement Project