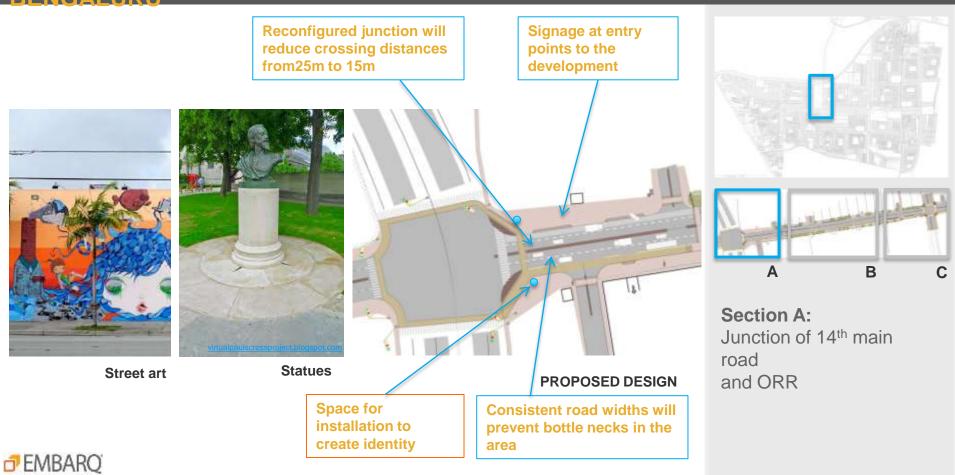

#### BENeighborhood Huprovement Project

BE Neighborhood Amprovement Project

Junction A: CPWD junction , 21<sup>st</sup> main road

Junction B: Junction of 21<sup>st</sup> main and 17<sup>th</sup> cross

D

BR Neighborhood mprovement Project

E

Junction D: Junction of 14<sup>th</sup> main and 17<sup>th</sup> cross

Junction E: Junction of 9<sup>th</sup> main and 17<sup>th</sup> cross