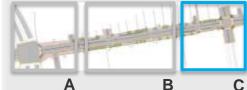

#### BENeighborhood Huprovement Project

BE Neighborhood Amprovement Project

Junction A: CPWD junction , 21<sup>st</sup> main road

Junction B: Junction of 21<sup>st</sup> main and 17<sup>th</sup> cross

D

BR Neighborhood mprovement Project