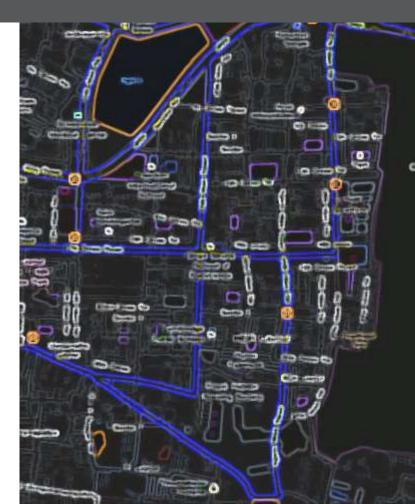

#### BENeighborhood Huprovement Project

BE Neighborhood Amprovement Project

Junction A: CPWD junction , 21<sup>st</sup> main road

Junction B: Junction of 21<sup>st</sup> main and 17<sup>th</sup> cross

D

BR Neighborhood mprovement Project

E

Junction D: Junction of 14<sup>th</sup> main and 17<sup>th</sup> cross

Junction E: Junction of 9<sup>th</sup> main and 17<sup>th</sup> cross