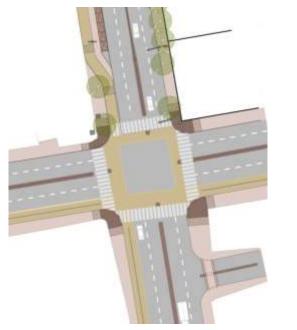

E

Junction D: Junction of 14<sup>th</sup> main and 17<sup>th</sup> cross

Junction E: Junction of 9<sup>th</sup> main and 17<sup>th</sup> cross