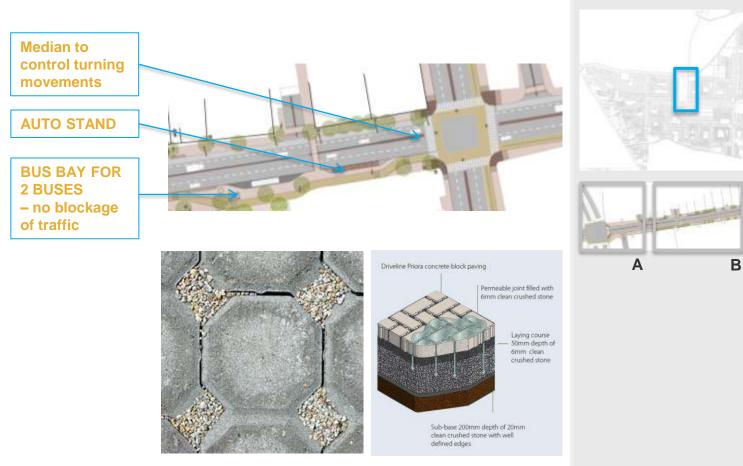

#### Project 1: Safe and complete roads

- complete street design
- junction design
- traffic calming
- parking designation
- shade and comfort (locations of trees, toilets, seating, bus stops)
- market area interventions