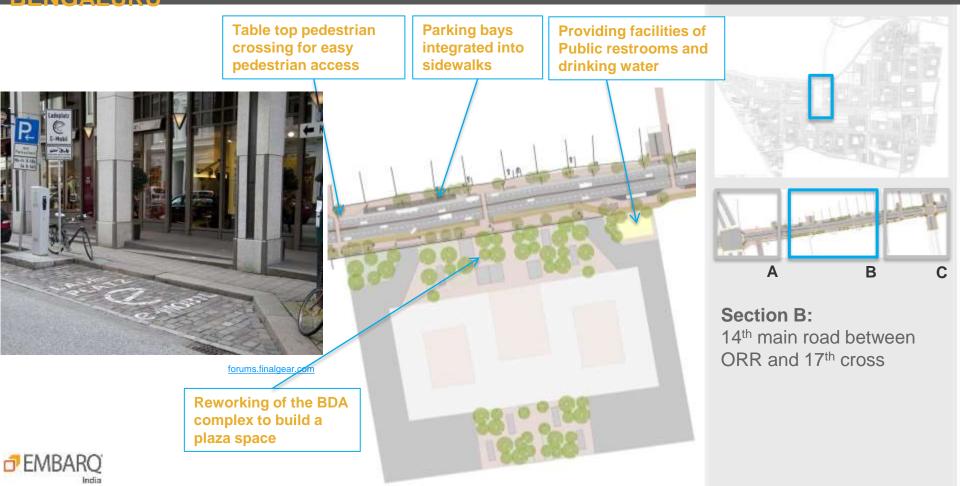

#### BENeighborhood Huprovement Project

BE Neighborhood Amprovement Project

Junction A: CPWD junction , 21<sup>st</sup> main road

Junction B: Junction of 21<sup>st</sup> main and 17<sup>th</sup> cross

D

BR Neighborhood mprovement Project

E

Junction D: Junction of 14<sup>th</sup> main and 17<sup>th</sup> cross

Junction E: Junction of 9<sup>th</sup> main and 17<sup>th</sup> cross