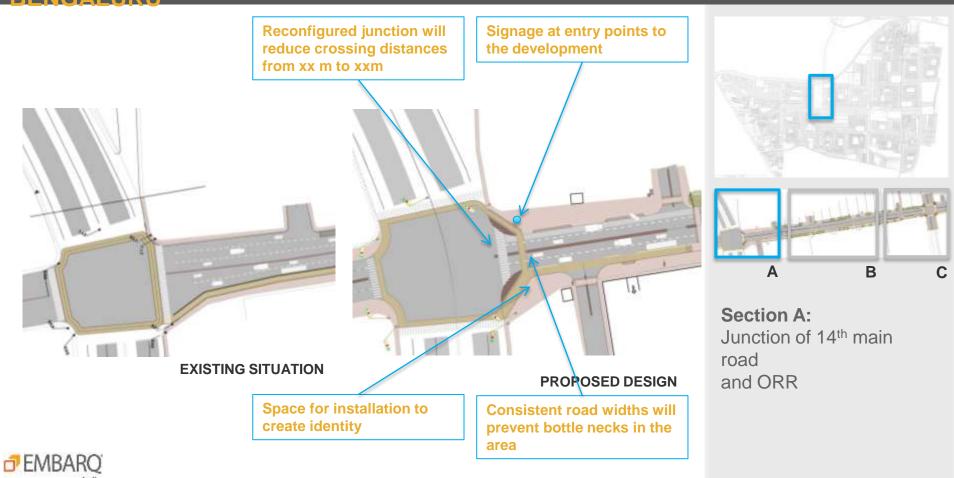

#### BENeighborhood Huprovement Project

BE Neighborhood Amprovement Project

Junction A: CPWD junction , 21<sup>st</sup> main road

Junction B: Junction of 21<sup>st</sup> main and 17<sup>th</sup> cross

D

BR Neighborhood mprovement Project