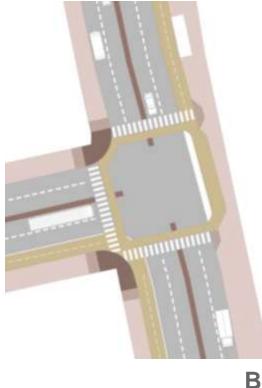

#### BENeighborhood Huprovement Project

BE Neighborhood Amprovement Project

Junction A: CPWD junction , 21<sup>st</sup> main road

Junction B: Junction of 21<sup>st</sup> main and 17<sup>th</sup> cross

D

BR Neighborhood mprovement Project