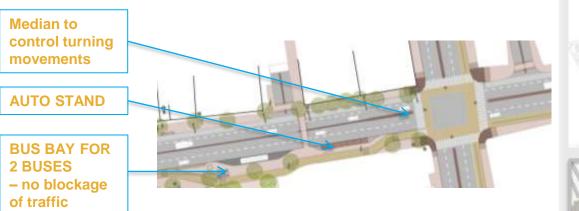

#### BENeighborhood Huprovement Project

BE Neighborhood Amprovement Project

Junction A: CPWD junction , 21<sup>st</sup> main road

Junction B: Junction of 21<sup>st</sup> main and 17<sup>th</sup> cross

D

BR Neighborhood mprovement Project