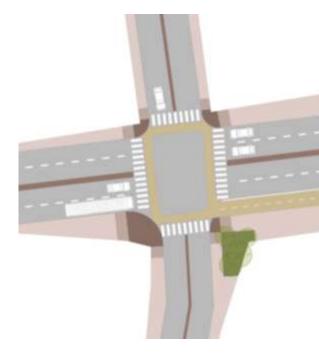

#### BENeighborhood Huprovement Project

BE Neighborhood Amprovement Project

Junction A: CPWD junction , 21<sup>st</sup> main road

Junction B: Junction of 21<sup>st</sup> main and 17<sup>th</sup> cross

D

BR Neighborhood mprovement Project

E

Junction D: Junction of 14<sup>th</sup> main and 17<sup>th</sup> cross

Junction E: Junction of 9<sup>th</sup> main and 17<sup>th</sup> cross