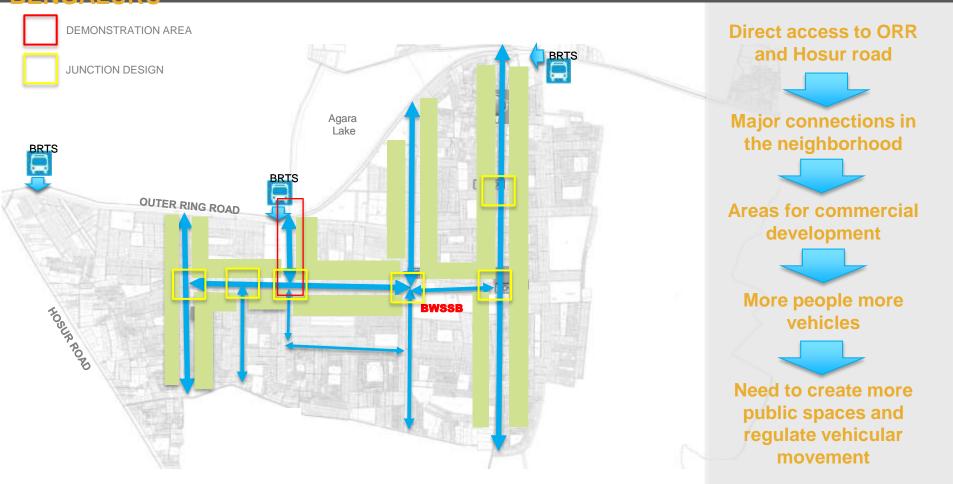

#### Project 1: Safe and complete roads

- complete street design
- junction design
- traffic calming
- parking designation
- shade and comfort (locations of trees, toilets, seating, bus stops)
- market area interventions