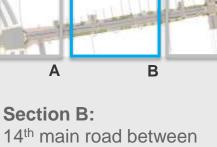

#### BRMeighborngod Improvement Project

www.isemoa.eu

Be Neighborhood marovement Project

С

www.nrdc.org

| Items                      | Area (sqmts) | Length | Number |
|----------------------------|--------------|--------|--------|
| Bicycle Track              | 1640.24      | 395 M  | NA     |
| Footpath (West)            | 1870.49      | 335 M  | NA     |
| Footpath (East)            | 2176.17      | 335 M  | NA     |
| Table top crossings        | 236.41       | NA     | 9      |
| Two-wheeler parking        | 41.60        | NA     | 26     |
| Car Parking                | 161.22       | NA     | 8      |
|                            |              |        |        |
| Autorickshaw Stand/Parking | 31.49        | NA     | 7      |
| Street furniture           | NA           | NA     | 160    |
| Street Lights              | NA           | NA     | 64     |
| Maps                       | NA           | NA     | 3      |
| Advertisement Boards       | NA           | NA     | 16     |
| Trees                      | NA           | NA     | 45     |

#### BENeighborhood Huprovement Project

BE Neighborhood Amprovement Project

Junction A: CPWD junction , 21<sup>st</sup> main road

Junction B: Junction of 21<sup>st</sup> main and 17<sup>th</sup> cross

D

BR Neighborhood mprovement Project