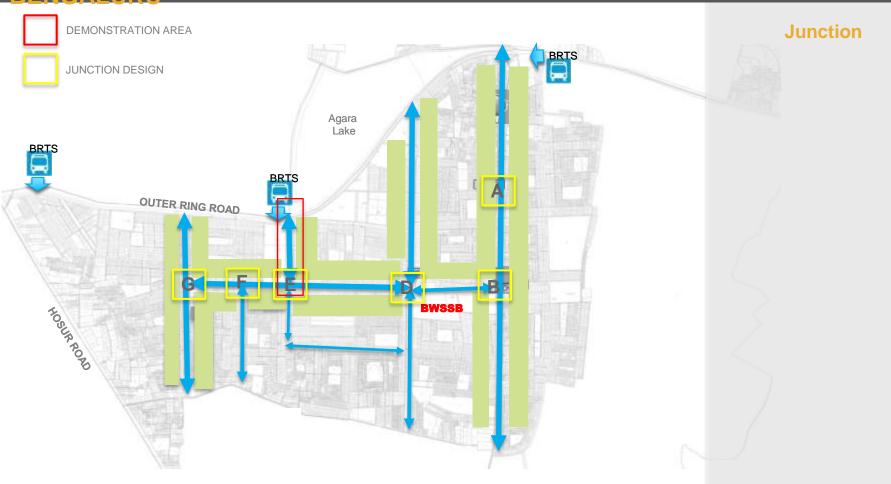

#### BENeighborhood Huprovement Project

BE Neighborhood Amprovement Project

Junction A: CPWD junction , 21<sup>st</sup> main road

Junction B: Junction of 21<sup>st</sup> main and 17<sup>th</sup> cross

D

BR Neighborhood mprovement Project

E

Junction D: Junction of 14<sup>th</sup> main and 17<sup>th</sup> cross

Junction E: Junction of 9<sup>th</sup> main and 17<sup>th</sup> cross