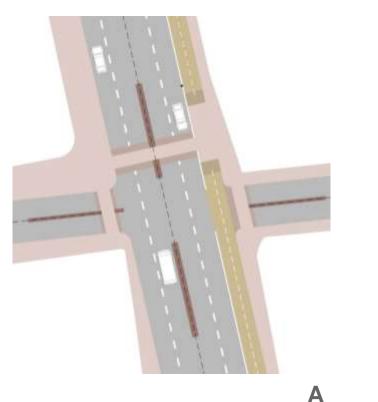

#### BENeighborhood Huprovement Project

BE Neighborhood Amprovement Project

Junction A: CPWD junction , 21<sup>st</sup> main road

Junction B: Junction of 21<sup>st</sup> main and 17<sup>th</sup> cross

D

BR Neighborhood mprovement Project