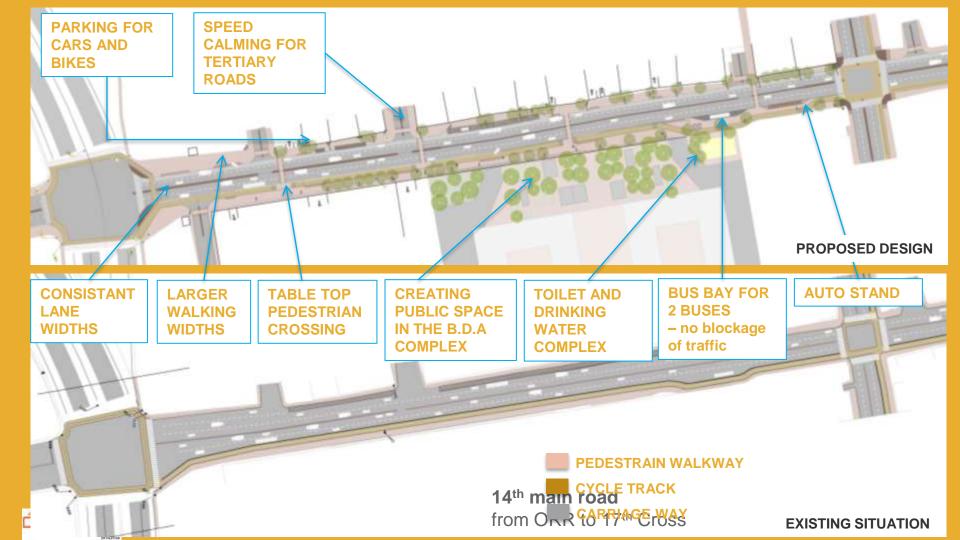

#### Project 1: Safe and complete roads

- complete street design
- junction design
- traffic calming
- parking designation
- shade and comfort (locations of trees, toilets, seating, bus stops)
- market area interventions