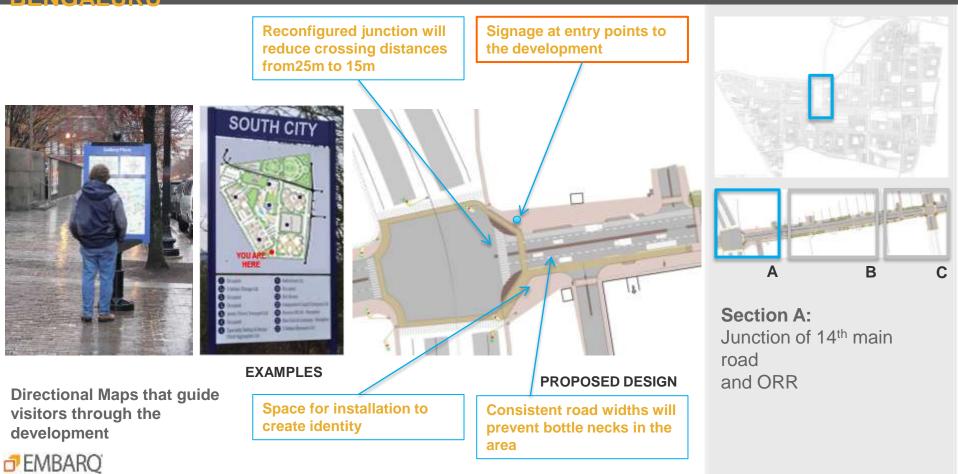

#### BENeighborhood Huprovement Project

BE Neighborhood Amprovement Project

Junction A: CPWD junction , 21<sup>st</sup> main road

Junction B: Junction of 21<sup>st</sup> main and 17<sup>th</sup> cross

D

BR Neighborhood mprovement Project