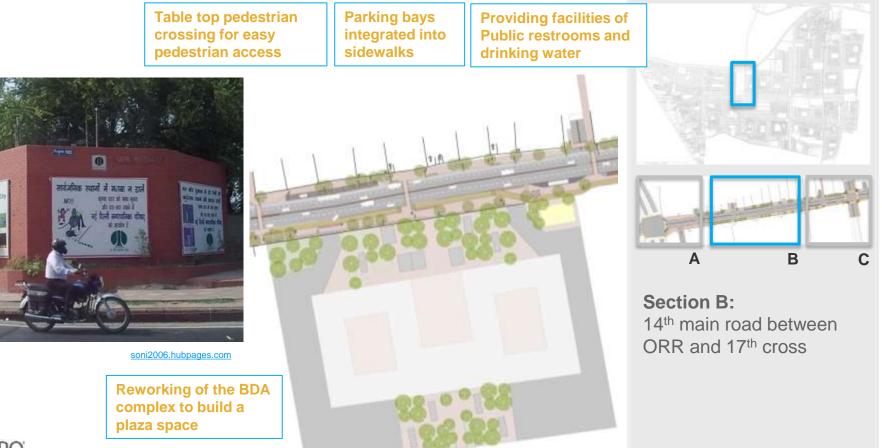

#### BENeighborhood Huprovement Project

BE Neighborhood Amprovement Project

Junction A: CPWD junction , 21<sup>st</sup> main road

Junction B: Junction of 21<sup>st</sup> main and 17<sup>th</sup> cross

D

BR Neighborhood mprovement Project

E

Junction D: Junction of 14<sup>th</sup> main and 17<sup>th</sup> cross

Junction E: Junction of 9<sup>th</sup> main and 17<sup>th</sup> cross