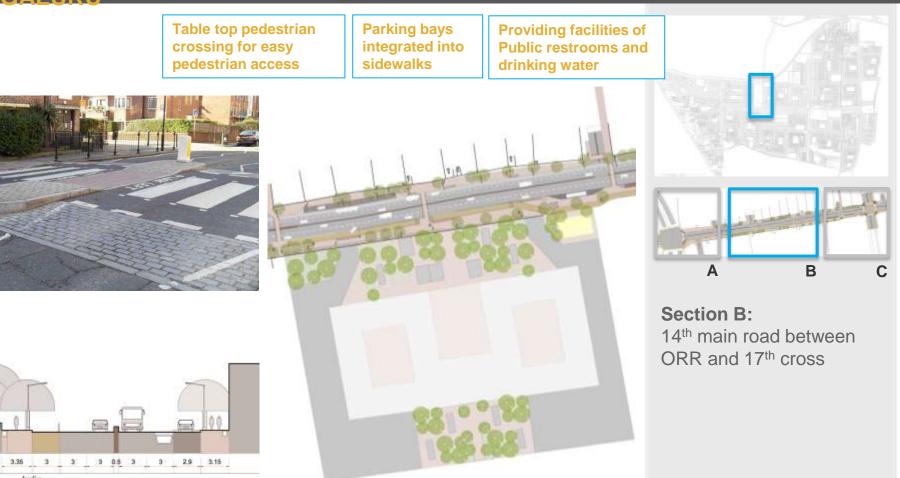

#### BENeighborhood Huprovement Project

BE Neighborhood Amprovement Project

Junction A: CPWD junction , 21<sup>st</sup> main road

Junction B: Junction of 21<sup>st</sup> main and 17<sup>th</sup> cross

D

BR Neighborhood mprovement Project

E

Junction D: Junction of 14<sup>th</sup> main and 17<sup>th</sup> cross

Junction E: Junction of 9<sup>th</sup> main and 17<sup>th</sup> cross